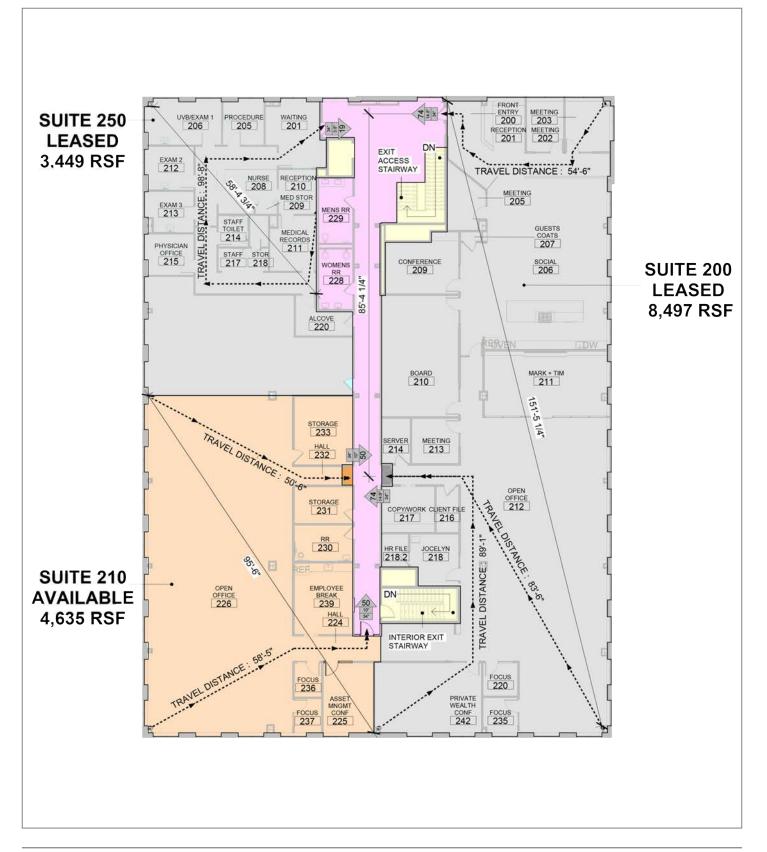

mmercial Inc. and listing broker are members and/or officers of the ownership entity and are licensed RE Brokers.



**FOR LEASE** Professional Office Space in New, Highly-Visible Building Coffee Creek | 3100 Village Point | Chesterton, Indiana

# Aerial Map



### HSA Commercial: 100 S Wacker Drive, Suite 950 | Chicago, Illinois 60606 | www.hsacommercial.com

Above information is subject to verification and no liability for errors or omissions is assumed. Price is subject to change and listing may be withdrawn without notice. HSA Commercial Inc. and listing broker are members and/or officers of the ownership entity and are licensed RE Brokers.



**FOR LEASE** Professional Office Space in New, Highly-Visible Building Coffee Creek | 3100 Village Point | Chesterton, Indiana

## Floor Plan



#### HSA Commercial: 100 S Wacker Drive, Suite 950 | Chicago, Illinois 60606 | www.hsacommercial.com

Above information is subject to verification and no liability for errors or omissions is assumed. Price is subject to change and listing may be withdrawn without notice. HSA Commercial Inc. and listing broker are members and/or officers of the ownership entity and are licensed RE Brokers.