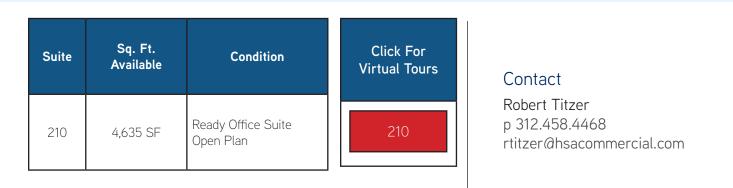

## Property Highlights

- Ready to move in for general office, professional, or medical office tenants
- Landlord will provide workletter for medical or general office improvements
- Located at the beautiful, award-winning Coffee
  Creek Watershed Preserve
- 5 parking spaces per 1,000 SF

- Near transportation and the Chesterton/ Valparaiso areas
- New high-quality office construction with canopied patient/visitor drop-off
- High visibility from the Indiana Toll Road (I-80/90) and Route 49