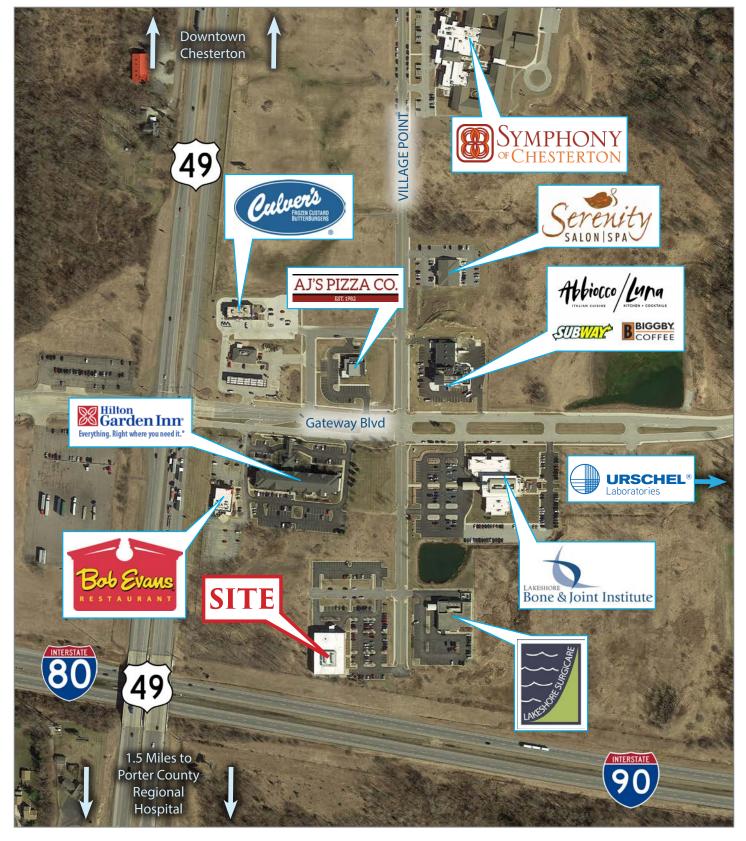

ek Watershed Preserve
- 5 parking spaces per 1,000 SF

- Near transportation and the Chesterton/ Valparaiso areas
- New high-quality office construction with canopied patient/visitor drop-off
- High visibility from the Indiana Toll Road (I-80/90) and Route 49



### HSA Commercial: 100 S Wacker Drive, Suite 950 | Chicago, Illinois 60606 | www.hsacommercial.com

Above information is subject to verification and no liability for errors or omissions is assumed. Price is subject to change and listing may be withdrawn without notice. HSA Commercial Inc. and listing broker are members and/or officers of the ownership entity and are licensed RE Brokers.



**FOR LEASE** Professional Office Space in New, Highly-Visible Building Coffee Creek | 3100 Village Point | Chesterton, Indiana

# Aerial Map



### HSA Commercial: 100 S Wacker Drive, Suite 950 | Chicago, Illinois 60606 | www.hsacommercial.com

Above information is subject to verification and no liability for errors or omissions is assumed. Price is subject to change and listing may be withdrawn without notice. HSA Commercial Inc. and listing broker are members and/or officers of the ownership entity and are licensed RE Brokers.



**FOR LEASE** Professional Office Space in New, Highly-Visible Building Coffee Creek | 3100 Village Point | Chesterton, Indiana

## Floor Plan



#### HSA Commercial: 100 S Wacker Drive, Suite 950 | Chicago, Illinois 60606 | www.hsacommercial.com

Above information is subject to verification and no liability for errors or omissions is assumed. Price is subject to change and listing may be withdrawn wi