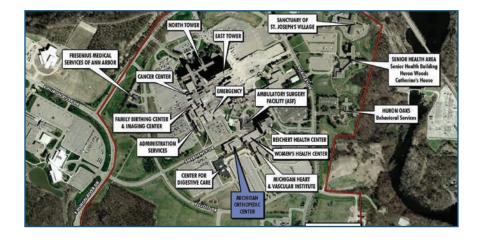

# Surgery Center Space Available at St. Joseph Mercy Ann Arbor Hospital

\* Fully built-out surgery center with

3 operating rooms

- Indoor connection to hospital
- Ample on-site parking

| Suite  | Area       | Available | Contiguous | Virtual Tours<br>by Suite |
|--------|------------|-----------|------------|---------------------------|
| 101*   | 11,178 RSF | Immediate | 11,178 RSF | 101                       |
| 201    | 5,308 RSF  | Immediate | Combine to | 201                       |
| 201 AB | 5,796 RSF  | 90 Days   | 11,104 RSF | 201B                      |
| 203    | 9,324 RSF  | Immediate | 9,324 RSF  | 203                       |