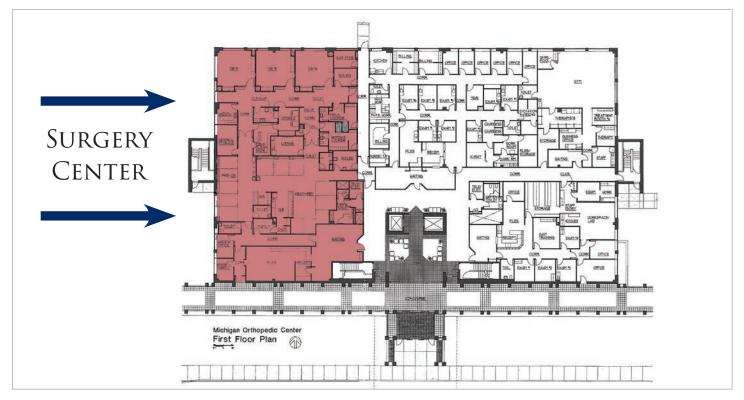

## First Floor Plan

# Surgery Center Space Available at St. Joseph Mercy Ann Arbor Hospital

\* Fully built-out surgery center with

3 operating rooms

- Indoor connection to hospital
- Ample on-site parking

| Suite  | Area       | Available | Contiguous | Virtual Tours<br>by Suite |
|--------|------------|-----------|------------|---------------------------|
| 101*   | 11,178 RSF | Immediate | 11,178 RSF | 101                       |
| 201    | 5,308 RSF  | Immediate | Combine to | 201                       |
| 201 AB | 5,796 RSF  | 90 Days   | 11,104 RSF | 201B                      |
| 203    | 9,324 RSF  | Immediate | 9,324 RSF  | 203                       |