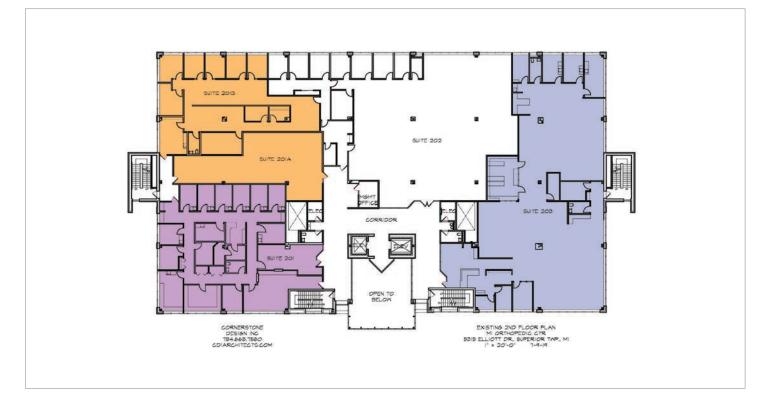

## Second Floor Plan

# Surgery Center Space Available at St. Joseph Mercy Ann Arbor Hospital

\* Fully built-out surgery center with

3 operating rooms

- Indoor connection to hospital
- Ample on-site parking

| Suite  | Area       | Available | Contiguous | Virtual Tours<br>by Suite |
|--------|------------|-----------|------------|---------------------------|
| 101*   | 11,178 RSF | Immediate | 11,178 RSF | 101                       |
| 201    | 5,308 RSF  | Immediate | Combine to | 201                       |
| 201 AB | 5,796 RSF  | 90 Days   | 11,104 RSF | 201B                      |
| 203    | 9,324 RSF  | Immediate | 9,324 RSF  | 203                       |