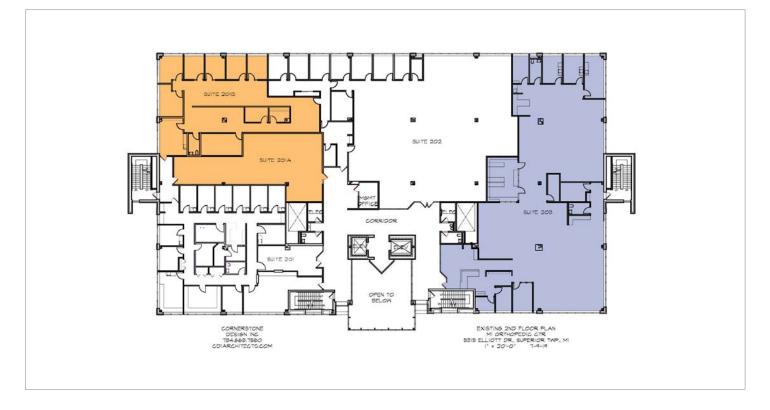

## Second Floor Plan

# Surgery Center Space Available at St. Joseph Mercy Ann Arbor Hospital

- \* Fully built-out surgery center with3 operating rooms
- Indoor connection to hospital
- Ample on-site parking

| Suite  | Area       | Available | Virtual Tours<br>by Suite |
|--------|------------|-----------|---------------------------|
| 101*   | 11,178 RSF | Immediate | 101                       |
| 201 AB | 5,796 RSF  | 90 Days   | 201B                      |
| 203    | 9,324 RSF  | Immediate | 203                       |