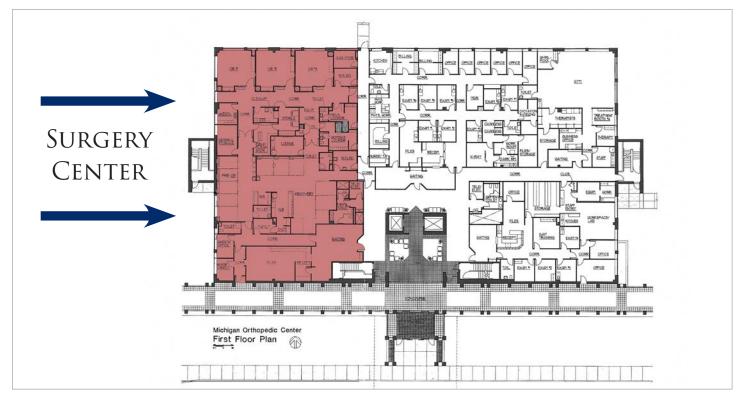

## First Floor Plan

# Surgery Center Space Available at St. Joseph Mercy Ann Arbor Hospital

- \* Fully built-out surgery center with3 operating rooms
- Indoor connection to hospital
- Ample on-site parking

| Suite  | Area       | Available | Virtual Tours<br>by Suite |
|--------|------------|-----------|---------------------------|
| 101*   | 11,178 RSF | Immediate | 101                       |
| 201 AB | 5,796 RSF  | 90 Days   | 201B                      |
| 203    | 9,324 RSF  | Immediate | 203                       |